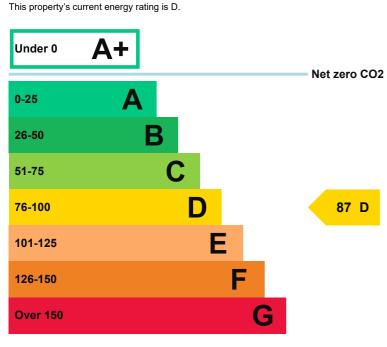

#### Energy rating and score

Properties get a rating from A+ (best) to G (worst) and a score.

The better the rating and score, the lower your property's carbon emissions are likely to be.

#### How this property compares to others

Properties similar to this one could have ratings: