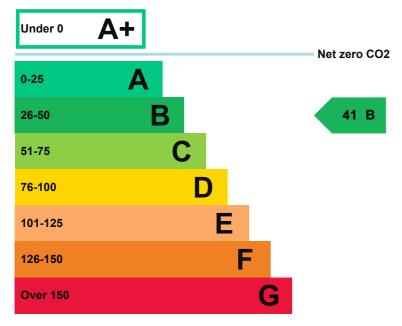

#### **Energy rating and score**

This property's current energy rating is B.

Properties get a rating from A+ (best) to G (worst) and a score.

The better the rating and score, the lower your property's carbon emissions are likely to be.

#### How this property compares to others

Properties similar to this one could have ratings:

# If newly built 27 B If typical of the existing stock 72 C