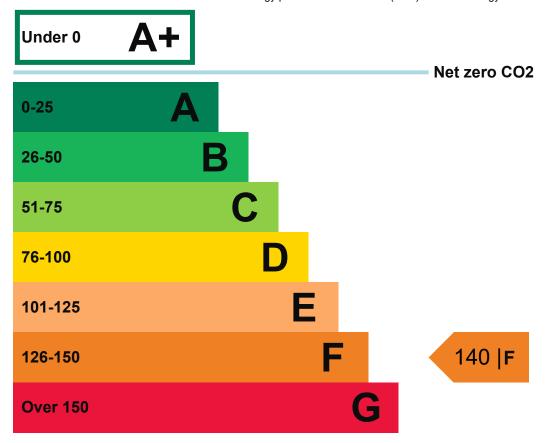

#### **Energy efficiency rating for this property**

This property's current energy rating is F.

Properties are given a rating from A+ (most efficient) to G (least efficient).

Properties are also given a score. The larger the number, the more carbon dioxide (CO2) your property is likely to emit.

## How this property compares to others

Properties similar to this one could have ratings:

# If newly built

36 | B

# If typical of the existing stock

97 | D