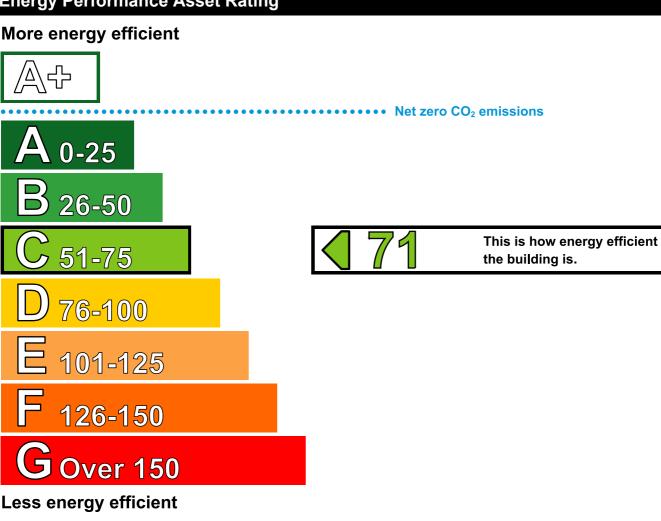

### **Energy Performance Asset Rating**

### **Technical Information**

| Main heating fuel:            | Grid Supplied Electricity       |
|-------------------------------|---------------------------------|
| Building environment:         | Heating and Natural Ventilation |
| Total useful floor area (m²): | 23                              |
| Building complexity (NOS leve | əl): 3                          |
| Building emission rate (kgCO  | <mark>2/m²):</mark> 152.85      |

#### **Benchmarks**

Buildings similar to this one could have rating as follows:

If newly built

83

If typical of the existing stock