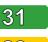

#### **Benchmarks**

Buildings similar to this one could have rating as follows:

If newly built

83

If typical of the existing stock